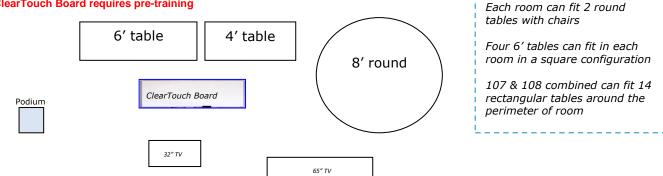

| Eacility Set Up Request                                                                         |                                                                                                       |
|-------------------------------------------------------------------------------------------------|-------------------------------------------------------------------------------------------------------|
| Facility Set Up Request                                                                         |                                                                                                       |
| Ministry/Event:                                                                                 |                                                                                                       |
| Dates Requested:                                                                                |                                                                                                       |
| Times Requested:                                                                                | From: am or pm to am or pm                                                                            |
| Event Time:                                                                                     | From: am or pm to am or pm                                                                            |
| Contact:                                                                                        | Name: Telephone:                                                                                      |
| Expected Attendance:                                                                            |                                                                                                       |
| Person Responsible for Cleanup:                                                                 |                                                                                                       |
| Room Numbers Requested:                                                                         |                                                                                                       |
| Moveable Walls:                                                                                 | Please choose: Stored or Up                                                                           |
| Kitchen Serving Window:                                                                         | Please choose: Open or Closed                                                                         |
| Equipment Needed:                                                                               | Number of Circular Tables                                                                             |
| Circle and/or add #                                                                             | Number of 4' Rectangular Tables                                                                       |
|                                                                                                 | Number of 6' Rectangular Tables                                                                       |
|                                                                                                 | Number of Total Chairs:                                                                               |
|                                                                                                 | Podium Mobile 65" TV Mobile 32" TV                                                                    |
|                                                                                                 | 55" Lay-flat ClearTouch Board 65" ClearTouch Board                                                    |
|                                                                                                 |                                                                                                       |
| exit                                                                                            |                                                                                                       |
| -                                                                                               | Walls in stored position                                                                              |
| N O                                                                                             |                                                                                                       |
| Kitchen Window                                                                                  | 20'                                                                                                   |
|                                                                                                 |                                                                                                       |
| her                                                                                             |                                                                                                       |
|                                                                                                 |                                                                                                       |
|                                                                                                 |                                                                                                       |
| <b>*</b>                                                                                        | 36'                                                                                                   |
|                                                                                                 |                                                                                                       |
|                                                                                                 |                                                                                                       |
|                                                                                                 |                                                                                                       |
| HAL                                                                                             | LWAY MUST BE KEPT CLEAR AT ALL TIMES                                                                  |
|                                                                                                 |                                                                                                       |
|                                                                                                 |                                                                                                       |
|                                                                                                 |                                                                                                       |
|                                                                                                 |                                                                                                       |
|                                                                                                 |                                                                                                       |
|                                                                                                 |                                                                                                       |
|                                                                                                 |                                                                                                       |
|                                                                                                 |                                                                                                       |
|                                                                                                 |                                                                                                       |
| <b>*</b>                                                                                        | 36′                                                                                                   |
|                                                                                                 |                                                                                                       |
|                                                                                                 |                                                                                                       |
| exit                                                                                            |                                                                                                       |
|                                                                                                 |                                                                                                       |
| We have 8 round tables, 22 rectangular tables each table.                                       | (if FF is not in session at the time of your event), 100 padded and 55 metal chairs, seating 6 – 8 at |
|                                                                                                 | Generally speaking:                                                                                   |
| Head of Event must be pre-trained on the breat<br>Use of ClearTouch Board requires pre-training |                                                                                                       |