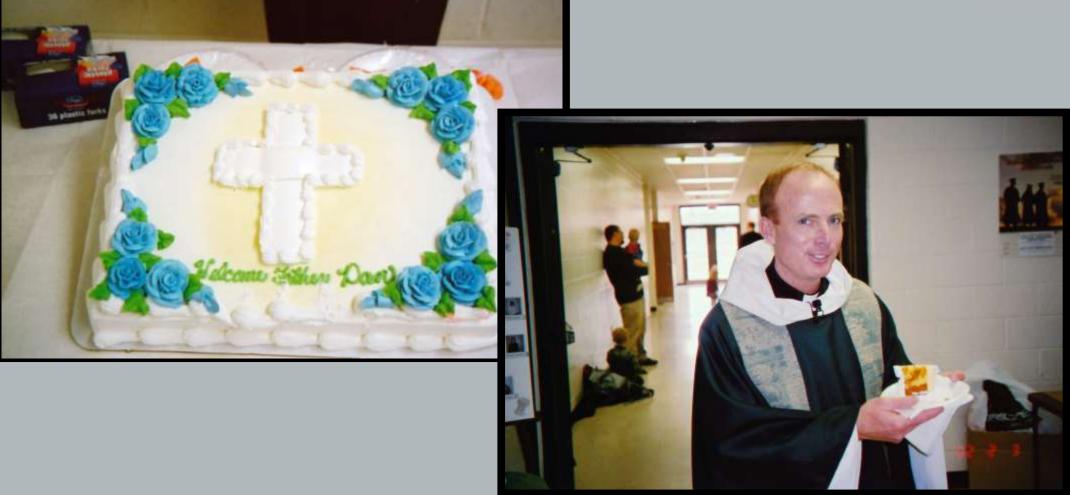

## Wired For The Priesthood, Georgia Tech Engineer Follows Heart – Terry Crone

**ä** July 5, 2002

Father Terry: While at Georgia Tech, "[t]he thing that kept me going most was the Eucharist, adoration.

Every day it gave me strength to continue on, no matter what life seemed to throw at me."

. . .

Excerpt & adaptation of article, St. Vincent Seminary,

https://saintvincentseminary.edu/wired-forthe-priesthood-georgia-tech-engineerfollows-heart-terry-crone/

Fr. Terry Crone, ordained 2002, Pastor of St. Mary Magdalene Catholic Church 2013 onward