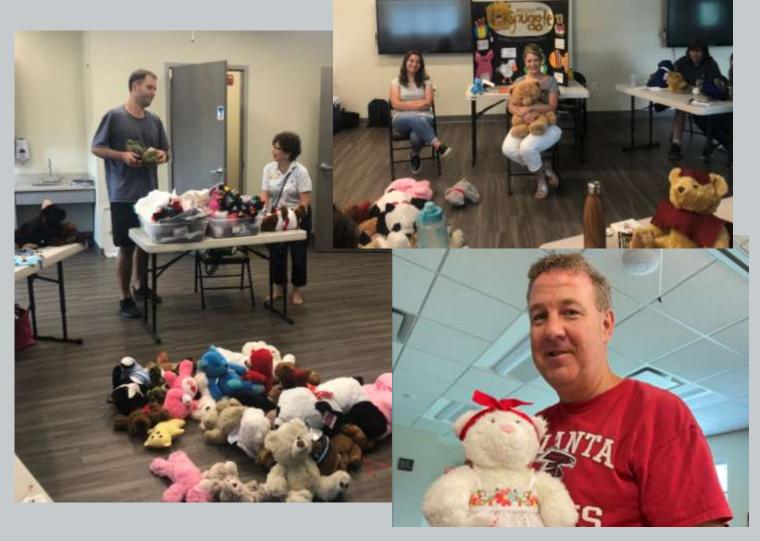

Outdoor Mass, Sharpsburg Catholic Mission, Fr. Joseph Morris, 06/25/2000

Mass, East Coweta High School, Fr. Joseph Morris, 2000

**2 0 2** 

National Eucharistic Pilgrimage @ St. Mary Magdalene 6/21/2024