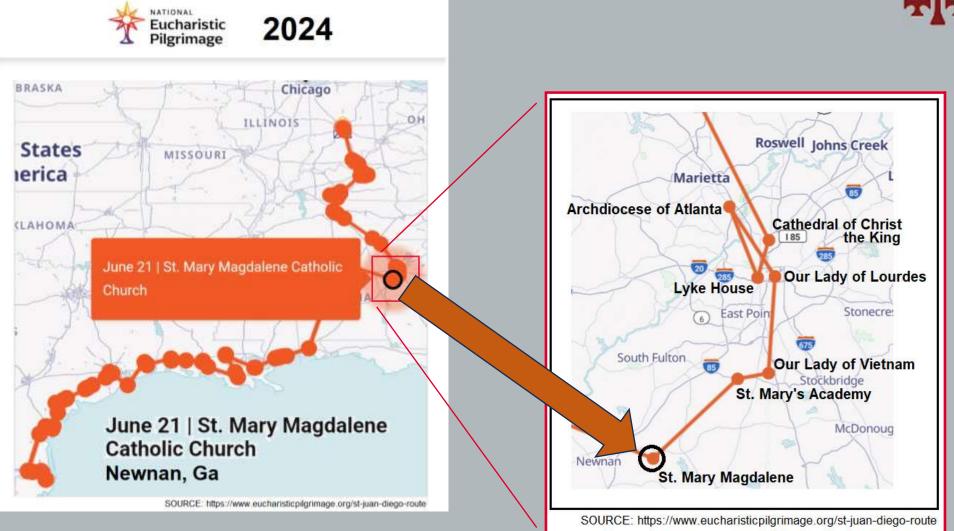

Outdoor Mass, Sharpsburg Catholic Mission, Fr. Joseph Morris, 06/25/2000

Mass, East Coweta High School, Fr. Joseph Morris, 2000

**2 0 2** 

National Eucharistic Pilgrimage @ St. Mary Magdalene 6/21/2024