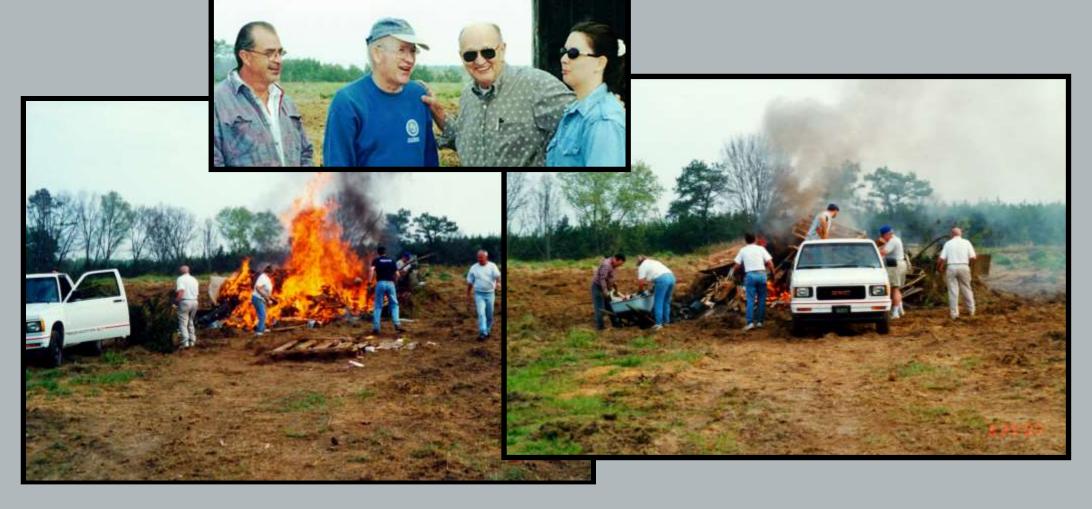

Melissa to provide date Melissa to contact Nikk Melissa to set ...

Reach out to Meredith

St. Mary Magdalene, pray for us /

3

CON TO

2

0

Sharpsburg Catholic Mission, Cleaning Up "Green Acres," 3/25/2000

#

2

0

0

U

Sharpsburg Catholic Mission, Cleaning Up "Green Acres," 3/25/2000

Sharpsburg Catholic Mission, Cleaning Up "Green Acres," Lunch Break, 3/25/2000

1