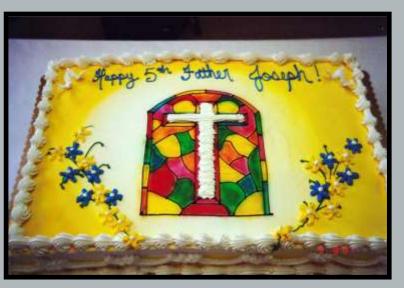

. . .

Excerpt & adaptation of article, St. Vincent Seminary,

https://saintvincentseminary.edu/wired-forthe-priesthood-georgia-tech-engineerfollows-heart-terry-crone/

Fr. Terry Crone, ordained 2002, Pastor of St. Mary Magdalene Catholic Church 2013 onward