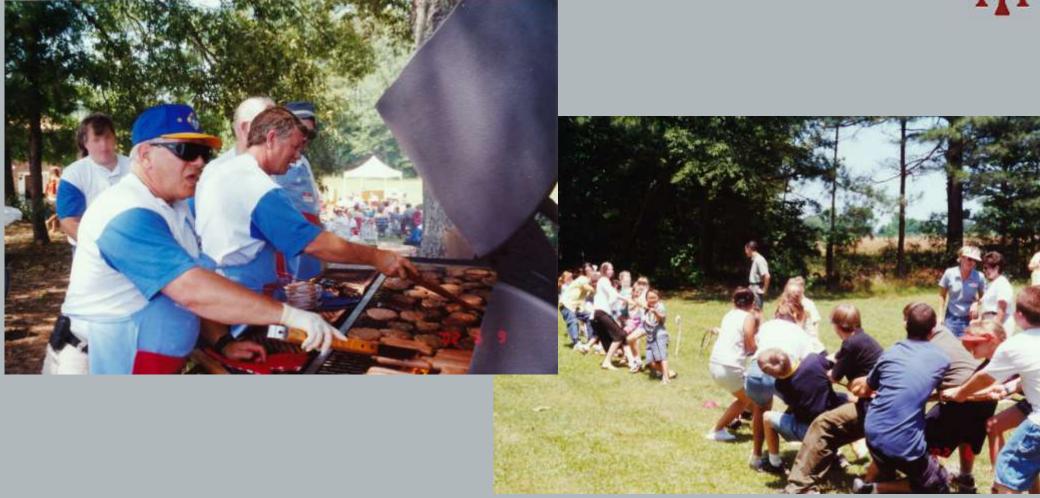

By NATALIA DURON, Staff Writer | Published June 25, 2024

Archbishop Gregory J. Hartmayer, OFM Conv.

In the dynamic Roman Catholic Archdiocese of Atlanta: A Sample from 2024

**2006 Pentecost Retreat** 

2013 Picnic