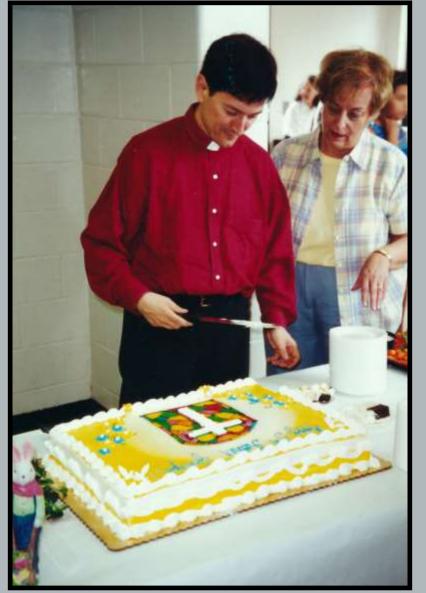

. . .

Excerpt & adaptation of article, St. Vincent Seminary,

https://saintvincentseminary.edu/wired-forthe-priesthood-georgia-tech-engineerfollows-heart-terry-crone/

Fr. Terry Crone, ordained 2002, Pastor of St. Mary Magdalene Catholic Church 2013 onward