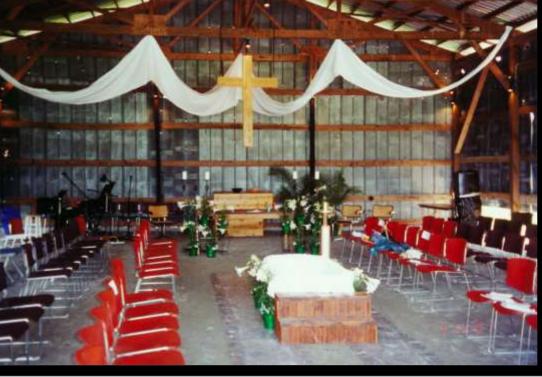

1

Prayer Service for 9/11 Victims, in "The Barn," Fr. Joseph Morris, 9/2001

**St. Mary Magdalene**Catholic Church
25<sup>th</sup> Anniversary

Welcome Fr. Dan Fleming, 2/3/2002

St. Mary Magdalene Catholic Mission, Holy Week, Fr. Dan Fleming, March 2002