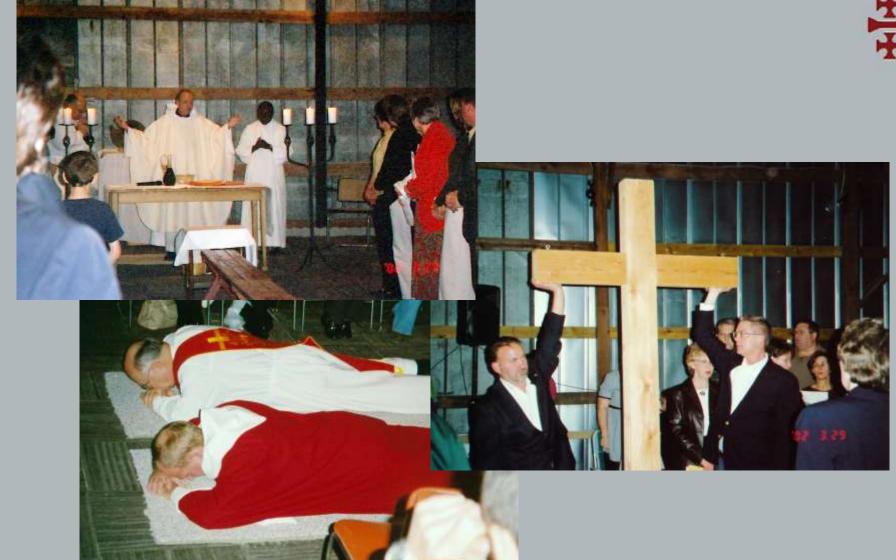

Slide# 18 2d Batch B N21-PA060029\_cr from Patty

0 0

First Outdoor Mass, Knights of Columbus Procession, 6/25/2000

2d Batch B Slide# 19 N23-Knights 4-from Patty

St. Mary Magdalene Church grounds, Mary Mother of God, 2024

#### St. Mary Magdalene Catholic Church

25<sup>th</sup> Anniversary

Sharpsburg Catholic Mission, 9/26/1999

Sharpsburg Catholic Mission, 06/25/2000

St. Mary Magdalene Catholic Mission, 2/3/2002

2

0

0

带

1

9

9

9

Sharpsburg Catholic Mission, First Mass, Thomas Crossroads Elementary School, Fr. John Walsh, Deacons Don Kelsey & Ben Gross, 9/26/1999

Slide# 34 a 3d Batch B #2 Brother Scanne 600dpi Canva p5

1

9

9

Sharpsburg Catholic Mission, Christmas Mass, 12/25/1999

2

0

Fr. Dan Fleming's First Mass @ St. Mary Magdalene Catholic Mission, 02/03/2002

2 0 0

St. Mary Magdalene Catholic Mission, Ministry Volunteers, 5/31/2002

1

Prayer Service for 9/11 Victims, in "The Barn," Fr. Joseph Morris, 9/2001

**St. Mary Magdalene**Catholic Church
25<sup>th</sup> Anniversary

Welcome Fr. Dan Fleming, 2/3/2002

St. Mary Magdalene Catholic Mission, Holy Week, Fr. Dan Fleming, March 2002

St. Mary Magdalene Catholic Mission, Reception for Ministry Volunteers, 5/31/2002

Picnic following 2d Annual Outdoor Mass on Mission Property, 6/9/2002

5

Prayer Service & Ceremonial Ground Breaking for church building, Archbishop Wilton Gregory & Fr. Dan Fleming, 6/7/2005