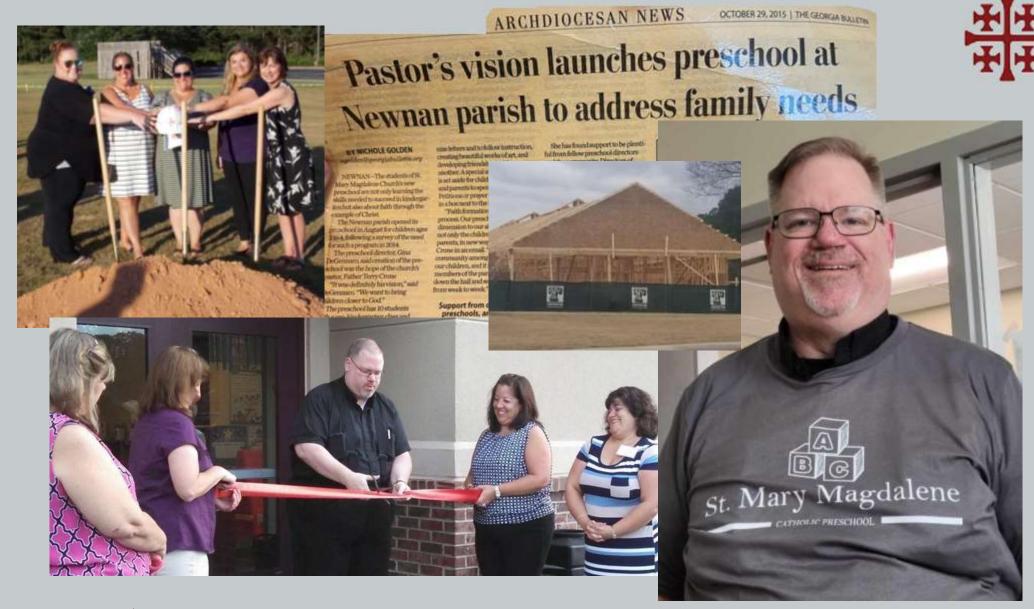

### Capital campaign launched at Saint Mary Magdalene's

parish capital campaign - chairperson is Susan Botticelli. "Our Faith, Our Future" - to Members of the capital camhelp the growing faith commu-nity build its first church on holding home receptions

The current pledge drive goal the first "bubble" sketches and is for \$1.2 million which will preliminary elevations of the enable the young parish to church complex, and providing break ground for a church, an opportunity for questions

Saint Mary Magdalene The capital campaign drive is church," Fleming stated. Catholic perish has launched a beaded by Bill Craig. Assistant Saint Mary Magdalene

the parish's Lower Fayetteville throughout the parish, enabling parishioners to see

Saturday, November 6, 2004 - 1B

Unveiling plans for the church building on St. Mary Magdalene Catholic Church's property are, from left, Father Dan Fleming, architect Gene Barrington and builder Jim Pace.

Taking port in the kickoff for the Capital Campaign Drive at St, Mary Magdalane are, from left, Lleyd Forshee, chair of the building needs committee, Bill Underwood, co-chair, Susun Bolticelli, co-chair of the Capital Campaign committee: Bill Craig, chair of the campaign effort and Father Dan Fleming, paster Clippings celebrating St. Mary Magdalene's Capital Campaign, 2004