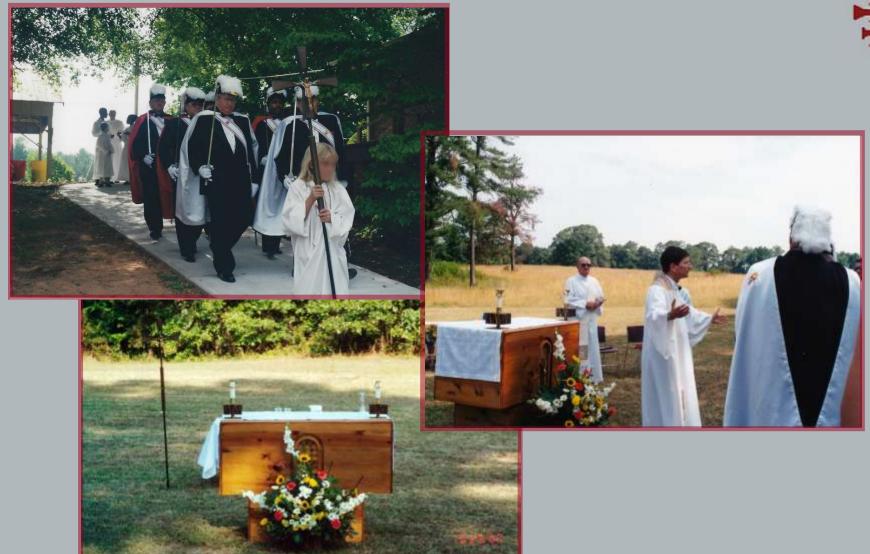

Slide# 18 2d Batch B N21-PA060029\_cr from Patty

0 0

First Outdoor Mass, Knights of Columbus Procession, 6/25/2000

2d Batch B Slide# 19 N23-Knights 4-from Patty

St. Mary Magdalene Church grounds, Mary Mother of God, 2024

Outdoor Mass, Sharpsburg Catholic Mission, Fr. Joseph Morris, 06/25/2000

Mass, East Coweta High School, Fr. Joseph Morris, 2000

**2 0 2** 

National Eucharistic Pilgrimage @ St. Mary Magdalene 6/21/2024