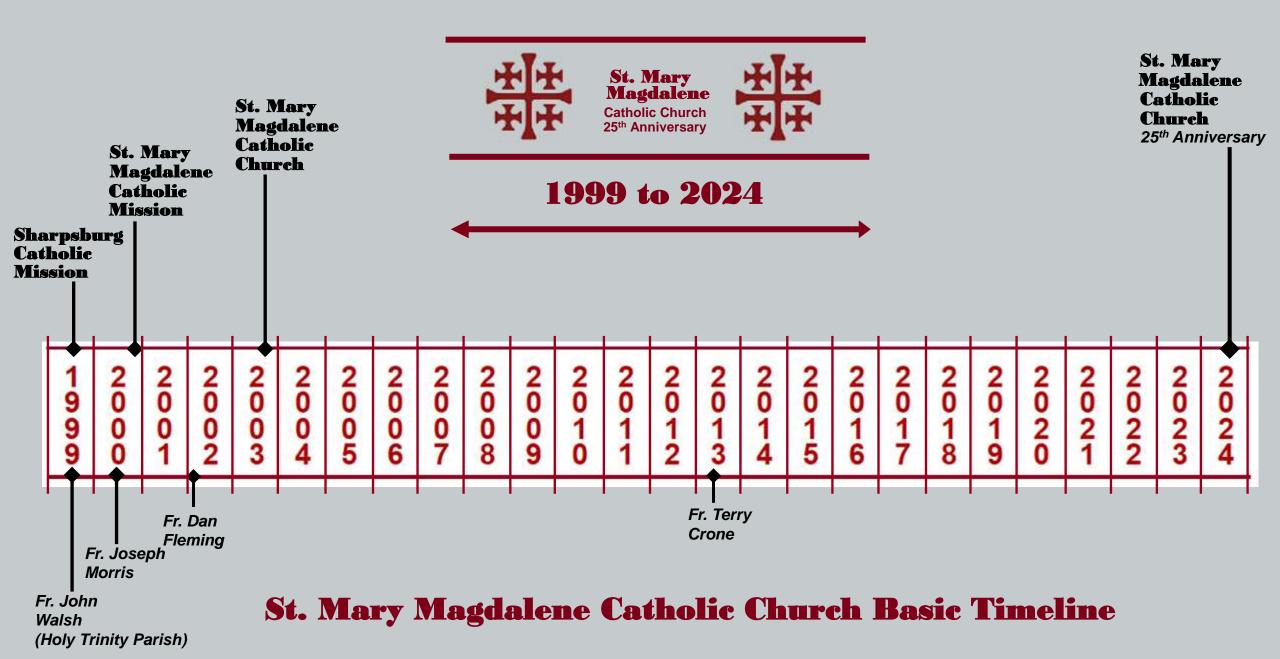

#### Administrative/Pastoral Leadership

1999

Fr. John Walsh

Sharpsburg Catholic Mission 2000

Fr. Joseph Morris

St. Mary Magdalene Catholic Mission 2002

Fr. Daniel Fleming

St. Mary Magdalene Catholic Mission 2013

Fr. Terry Crone

St. Mary Magdalene Catholic Church

2

1

8

Mural of St. Mary Magdalene at Resurrection, in Church Narthex, Completed 12/2018