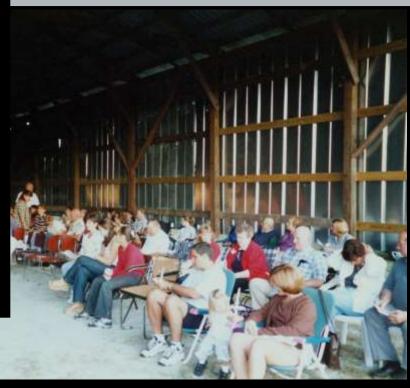

By NATALIA DURON, Staff Writer | Published June 25, 2024

Archbishop Gregory J. Hartmayer, OFM Conv.

In the dynamic Roman Catholic Archdiocese of Atlanta: A Sample from 2024

**2006 Pentecost Retreat** 

2013 Picnic

Slide# 18 2d Batch B N21-PA060029\_cr from Patty

0 0

First Outdoor Mass, Knights of Columbus Procession, 6/25/2000

2d Batch B Slide# 19 N23-Knights 4-from Patty

St. Mary Magdalene Church grounds, Mary Mother of God, 2024