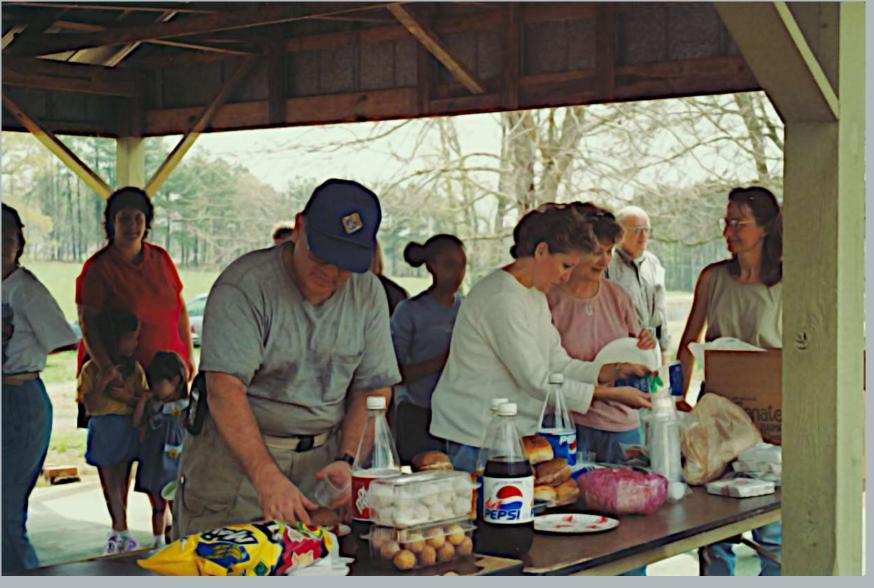

#

2

0

0

U

Sharpsburg Catholic Mission, Cleaning Up "Green Acres," 3/25/2000

Sharpsburg Catholic Mission, Cleaning Up "Green Acres," Lunch Break, 3/25/2000

1