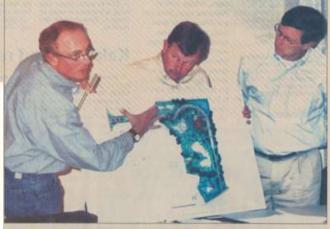

Saturday, November 6, 2004 - 1B

Unveiling plans for the church building on St. Mary Magdalene Catholic Church's property are, from left, Father Dan Fleming, architect Gene Barrington and builder Jim Pace.