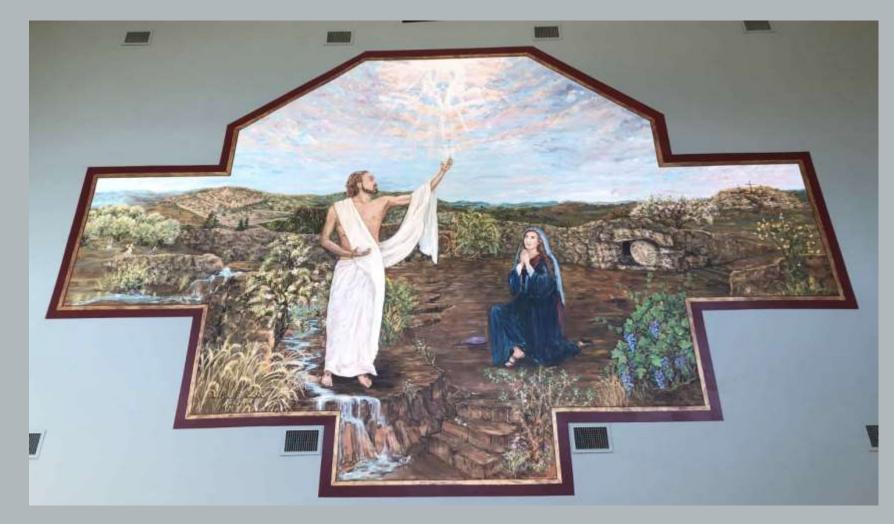

Fr. Terry Crone

St. Mary Magdalene Catholic Church

2

1

8

Mural of St. Mary Magdalene at Resurrection, in Church Narthex, Completed 12/2018