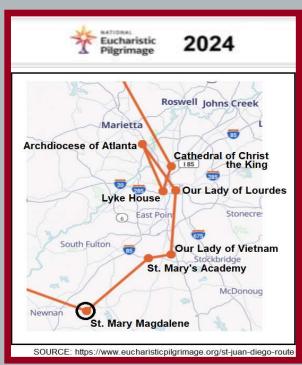

...

(excerpt)

Entire prayer available on prayer cards and in recent parish bulletins.

2

0

2

4

National Eucharistic Pilgrimage reignites faith in Archdiocese of Atlanta

Outdoor Mass, Sharpsburg Catholic Mission, Fr. Joseph Morris, 06/25/2000

Mass, East Coweta High School, Fr. Joseph Morris, 2000

**2 0 2** 

National Eucharistic Pilgrimage @ St. Mary Magdalene 6/21/2024