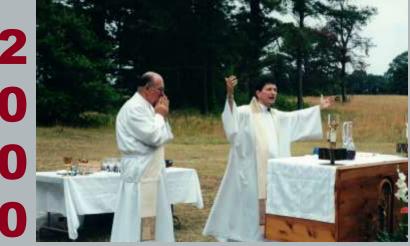

Slide# 18 2d Batch B N21-PA060029\_cr from Patty

0 0

First Outdoor Mass, Knights of Columbus Procession, 6/25/2000

2d Batch B Slide# 19 N23-Knights 4-from Patty

St. Mary Magdalene Church grounds, Mary Mother of God, 2024

Outdoor Mass, Sharpsburg Catholic Mission, Fr. Joseph Morris, 06/25/2000

Mass, East Coweta High School, Fr. Joseph Morris, 2000

**2 0 2** 

National Eucharistic Pilgrimage @ St. Mary Magdalene 6/21/2024