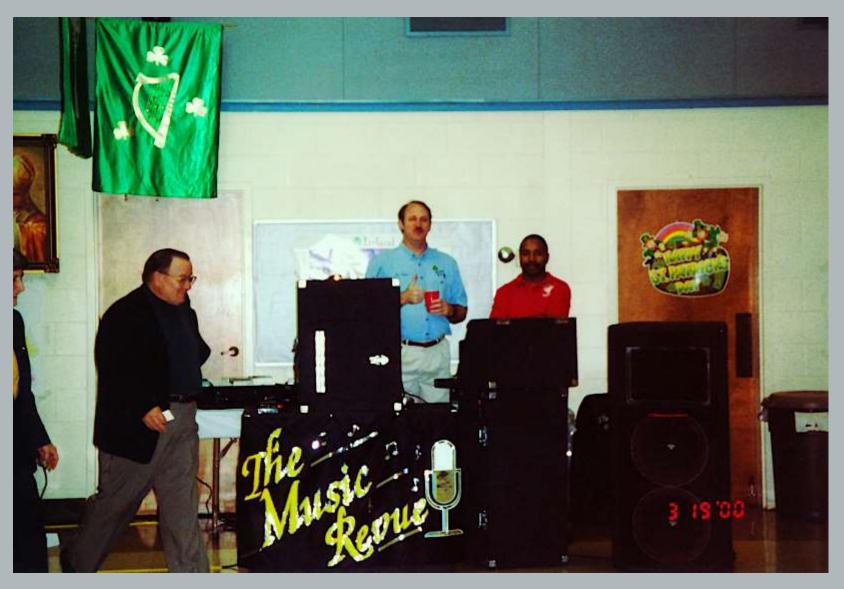

**2 0 0** 

St. Patrick's Day Dinner & Dance, Sharpsburg Catholic Mission, 3/19/2000

2

0

St. Patrick's Day Dinner & Dance, Sharpsburg Catholic Mission, 3/19/2000